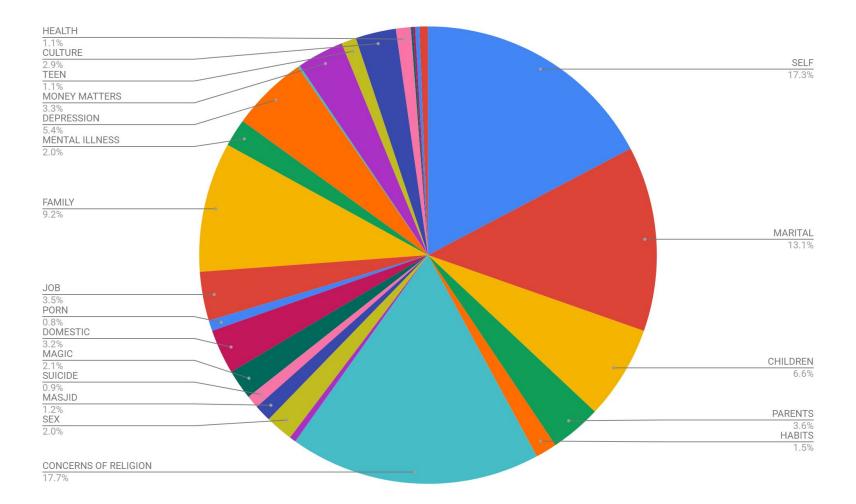

### **RELIGIOUS COUNSELING**

QUESTIONS AND CONCERNS PERTAINING TO RELIGION OR ADVICE SOUGHT IN LIGHT OF THE RELIGION. THESE WERE UNSCHEDULE MEETINGS AND DISCUSSIONS.

| SEPTEMBER | OCTOBER | NOVEMBER | DECEMBER   | JANUARY |
|-----------|---------|----------|------------|---------|
| 33        | 53      | 39       | 63         | 45      |
| FEBRUARY  | MARCH   | APRIL    | MAY (1-25) | TOTAL   |
| 51        | 39      | 54       | 109        | 486     |

### **PASTORAL COUNSELING**

Closed door CONFIDENTIAL counseling sessions with Community members by appointment ONLY, which requires time and attention to understanding and devise a solution for the problems they brought to me, or to refer them to someone that could help them further.

### **PASTORAL COUNSELING DATA**

(IMAM WILL NO LONGER TAKE WALK-INS, OR MORE THAN 4 CASES A WEEK. BACKLOG WILL BE REROUTED TO OTHER SCHOLARS)

| TOTAL CASES | TOTAL PEOPLE | TOTAL NO. ISSUES | TOTAL TIME       |
|-------------|--------------|------------------|------------------|
| 180         | 198          | 665              | 146 HOUR 45 MIN. |