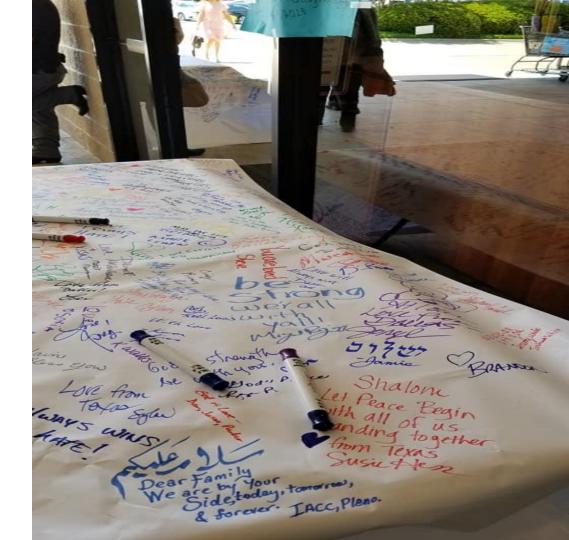

### STANDING WITH OUR NEIGHBORS AND OUR WORLD DURING DIFFICULT TIMES

JUST AS OUR **NEIGHBORS** COME TOGETHER AND STAND **BY OUR** SIDE **DURING** OUR NEED...

### IACC COMMUNITY MESSAGE SENT TO:

- CHRISTCHURCH
- SRI LANKA
- PITTSBURGH
- SAN DIEGO