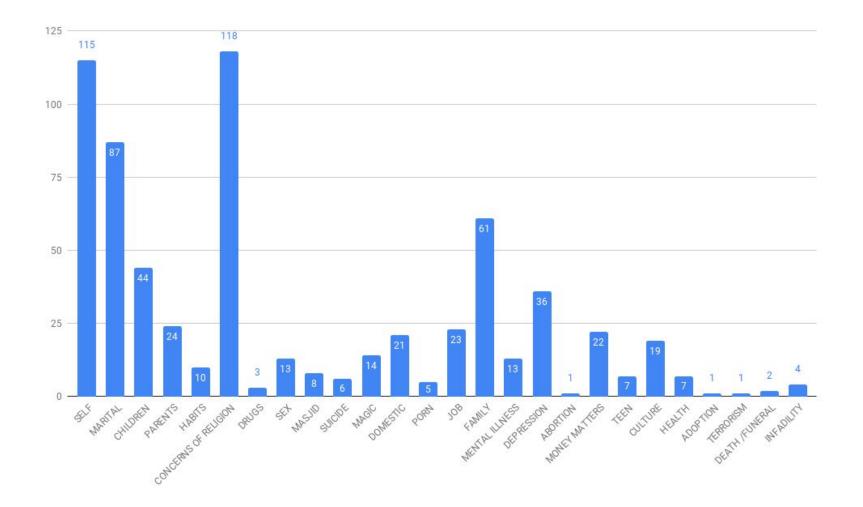

### **RELIGIOUS COUNSELING**

QUESTIONS AND CONCERNS PERTAINING TO RELIGION OR ADVICE SOUGHT IN LIGHT OF THE RELIGION. THESE WERE UNSCHEDULE MEETINGS AND DISCUSSIONS.

| SEPTEMBER | OCTOBER | NOVEMBER | DECEMBER   | JANUARY |
|-----------|---------|----------|------------|---------|
| 33        | 53      | 39       | 63         | 45      |
| FEBRUARY  | MARCH   | APRIL    | MAY (1-25) | TOTAL   |
| 51        | 39      | 54       | 109        | 486     |

### **PASTORAL COUNSELING**

Closed door CONFIDENTIAL counseling sessions with Community members by appointment ONLY, which requires time and attention to understanding and devise a solution for the problems they brought to me, or to refer them to someone that could help them further.

### **PASTORAL COUNSELING DATA**

(IMAM WILL NO LONGER TAKE WALK-INS, OR MORE THAN 4 CASES A WEEK. BACKLOG WILL BE REROUTED TO OTHER SCHOLARS)

| TOTAL CASES | TOTAL PEOPLE | TOTAL NO. ISSUES | TOTAL TIME       |
|-------------|--------------|------------------|------------------|
| 180         | 198          | 665              | 146 HOUR 45 MIN. |