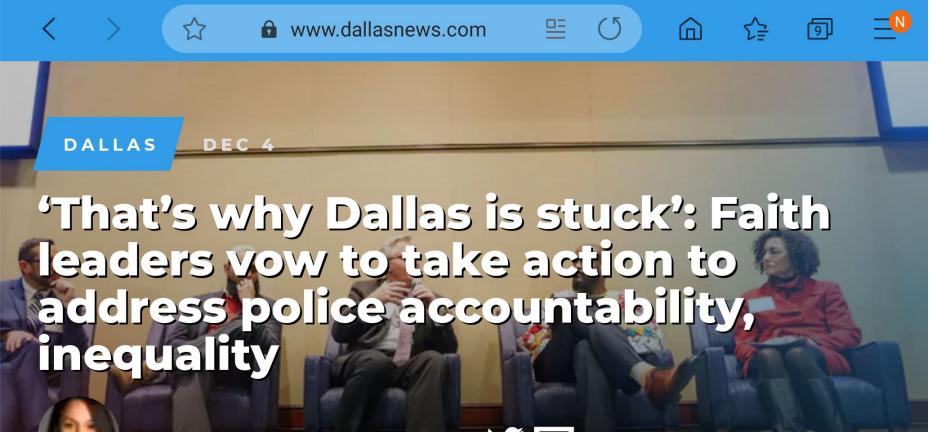

### INTERFAITH DIALOG (COVERED BY THE DALLAS MORNING NEWS)

Cassandra Jaramillo, Staff writer 🗾 🏹

Joining Wilson and Waters were local faith leaders Pastor Richie Butler, Pastor George Mason, Rabbi Nancy Kasten, Pastor Michael Waters, Imam Azhar Subedar and Pastor Neil Cazares-Thomas.

Following the death of Jean and the July 7, 2016, ambush that left five police officers dead and others wounded, the leaders said it was time to speak out and help the city heal. left five police officers dead and others wounded, the leaders said it was time to speak out and help the city heal.

The group also talked about the need to address rising Islamophobia, homophobia and anti-Semitism. Imam Azhar Subedar, with the Islamic Association of Collin County, said the faith leaders can't only rely on elected officials to create policy anymore. "I believe [faith leaders] can be the change within the community," Subedar said. "We don't have to wait until the next election."